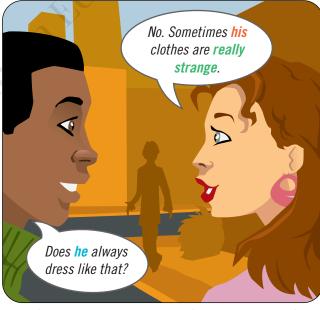

Ask your partner the questions.

SET UP Listen. Two friends are talking about fashion.

- woman
- flowered
- striped

Yeah. The one

- orange
- red

- yellow blouse
- checked scarf

- friend
- teacher

- she

- her
- very cool
- awesome