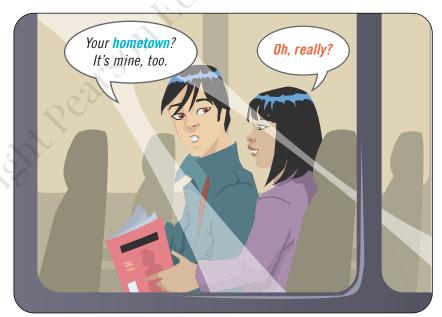

# **CONVERSATION**

SET UP Listen. Two people meet on a bus.

- Go ahead
- Have a seat

- (your hometown)
- (your favorite town / city)

- (your hometown)
- favorite place
- (your favorite town / city) parents' home
- wonderful
- great

- favorite place
- parents' home

- Small world!
- No kidding?