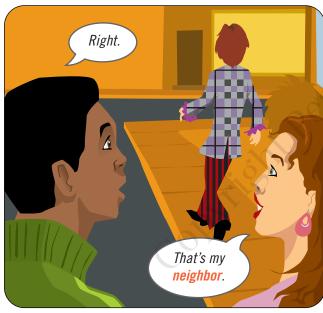

Ask your partner the questions.

SET UP Listen. Two friends are talking about fashion.

- woman
- flowered
- striped

Yeah. The one

- orange
- red

- yellow blouse
- checked scarf

- friend
- teacher

- she

- her
- very cool
- awesome