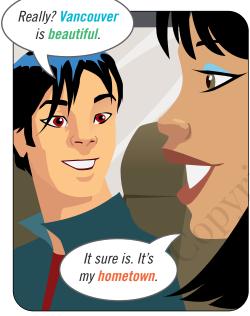

# **CONVERSATION**

SET UP Listen. Two people meet on a bus.

- Go ahead
- Have a seat

- (your hometown)
- (your favorite town / city)

- (your hometown)
- favorite place
- (your favorite town / city) parents' home
- wonderful
- great

- favorite place
- parents' home

- Small world!
- No kidding?