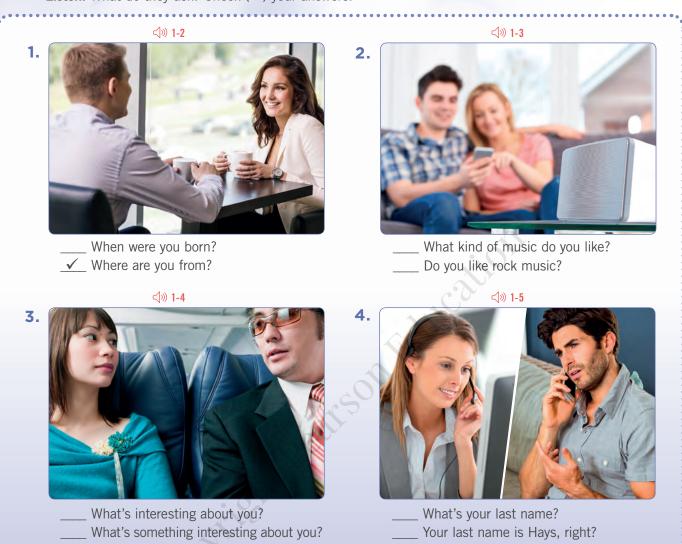

# 1 LISTENING FOR GENERAL INFORMATION: QUESTIONS Listen. What do they ask? Check (✓) your answers.

# LISTENING FOR SPECIFIC INFORMATION: PERSONAL INFORMATION Listen again. How do they answer? Check ( ) them.

| 1 Miami | <b>2.</b> rock | <b>3.</b> an actor | <b>4.</b> Hays |
|---------|----------------|--------------------|----------------|
| Seattle | jazz           | a writer           | Haze           |

| 3 | ABOUT YOU Listen. First write the questions. Then answer the questions about yourself. |                    |  |
|---|----------------------------------------------------------------------------------------|--------------------|--|
|   | 1. Where are                                                                           | ?                  |  |
|   | 2. What's your favorite                                                                | ?                  |  |
|   | 3. What kind of                                                                        | do you like?       |  |
|   | 4 What do you                                                                          | in your free time? |  |