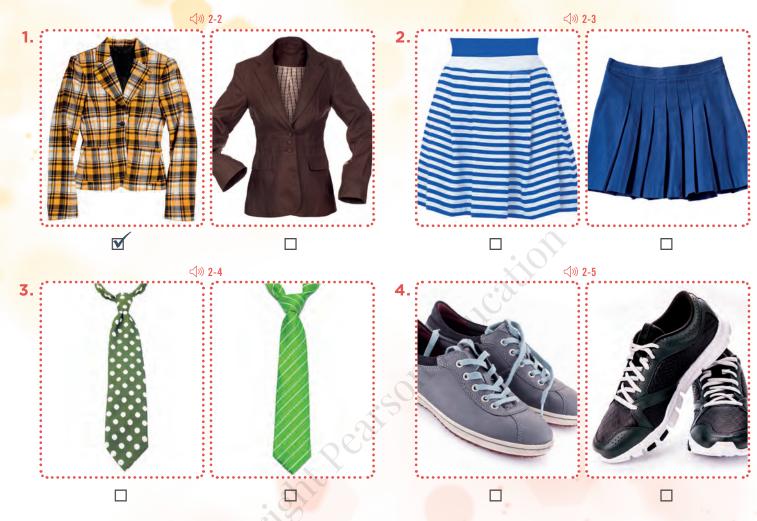

### (1) 2-2-2-5 LISTENING FOR GENERAL UNDERSTANDING: CLOTHES

**Listen.** Which do they choose? Check (✓) your answers.

LISTENING FOR SPECIFIC INFORMATION: COLORS AND PATTERNS

Listen again. What words do you hear? Circle all the words you hear.

- 1. yellow solid plaid brown black flowered
- 2. blue brown striped solid red checked
- 3. striped checked green white polka-dot pink
- 4. white black plaid striped gray animal print

| 4000       |              |     |
|------------|--------------|-----|
| ( <∜)) 2-6 | <b>ABOUT</b> | YOU |