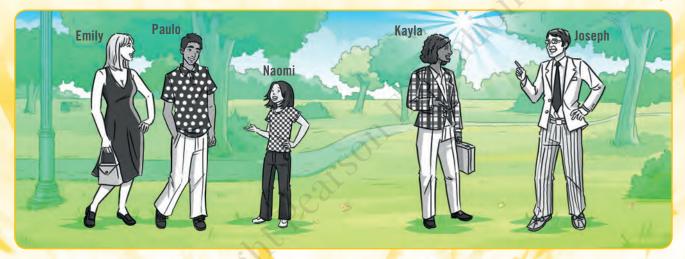

### CIN 2-8 PREPARE

**Grammar Target** → Descriptive adjectives

**Practice the grammar for the Communicate activity.** Write the missing words. Then listen to check.

| What's Kayla's shirt like?       | •           | It's a plaid, long-s shirt. |
|----------------------------------|-------------|-----------------------------|
| Is she wearing a s $\_\_$ ?      | <b>&gt;</b> | No, she's wearing b pants   |
| Is William wearing k or e shoes? | •           | They're                     |
| What else is he wearing?         | •           | Solid w pants and a b belt. |

### • THINK TIME 👸

**Look at the top picture.** Write some clothing words next to each person. If you have colored pencils, color the clothes in the top picture.

Excuse me? Pardon?

### 

**Grammar Target →** Descriptive adjectives

Practice the grammar for the Communicate activity. Write the missing words. Then listen to check.

| What's Kayla's shirt like?      |   | It's a plaid, long-s shirt. |
|---------------------------------|---|-----------------------------|
| Is she wearing a s?             | • | No, she's wearing b pants   |
| Is William wearing k ore shoes? |   | They're                     |
| What else is he wearing?        | • | Solid w pants and a b       |
|                                 |   |                             |

### COMMUNICATE

• THINK TIME 🏋

Look at the bottom picture. Write some clothing words next to each person. If you have colored pencils, color the clothes in the bottom picture.

Excuse me? Pardon?

belt.