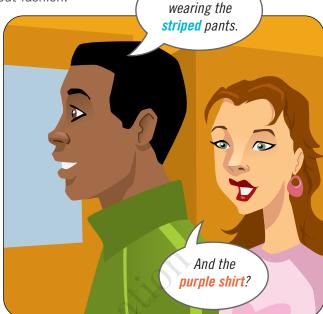

Ask your partner the questions.

SET UP Listen. Two friends are talking about fashion.

- woman
- flowered
- striped

Yeah. The one

- orange
- red

- yellow blouse
- checked scarf

- friend
- teacher

- she

- her
- very cool
- awesome