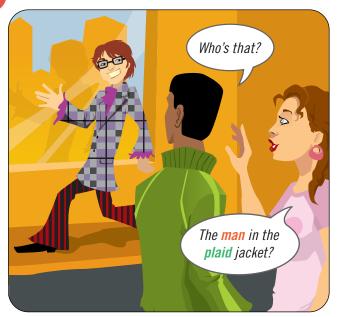

Ask your partner the questions.

SET UP Listen. Two friends are talking about fashion.

- woman
- flowered
- striped

Yeah. The one

- orange
- red

- yellow blouse
- checked scarf

- friend
- teacher

- she

- her
- very cool
- awesome