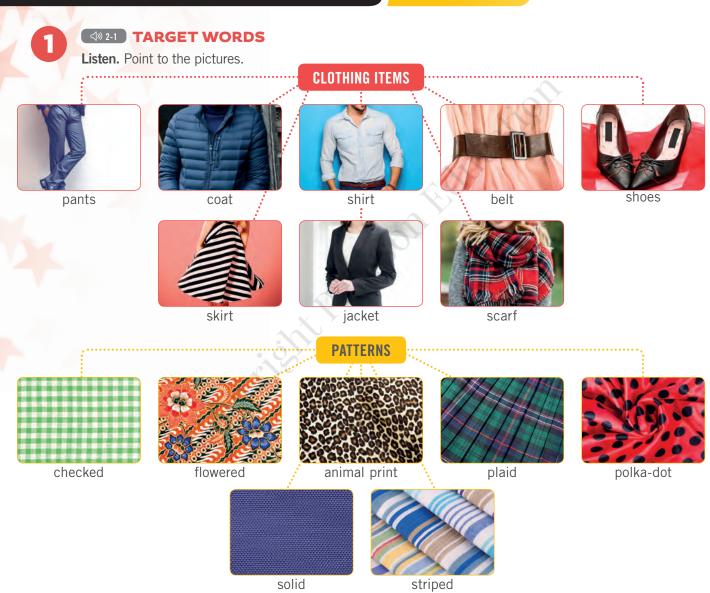

### TARGET WORDS

**Listen.** Point to the pictures.

playing sports

watching movies

reading

dancing

shopping

rock

hip-hop

MUSIC

classical

**FAVORITE FOODS** 

pop

jazz

fast food

home-cooked food

# ORGANIC

organic food

spicy food

sweets

2